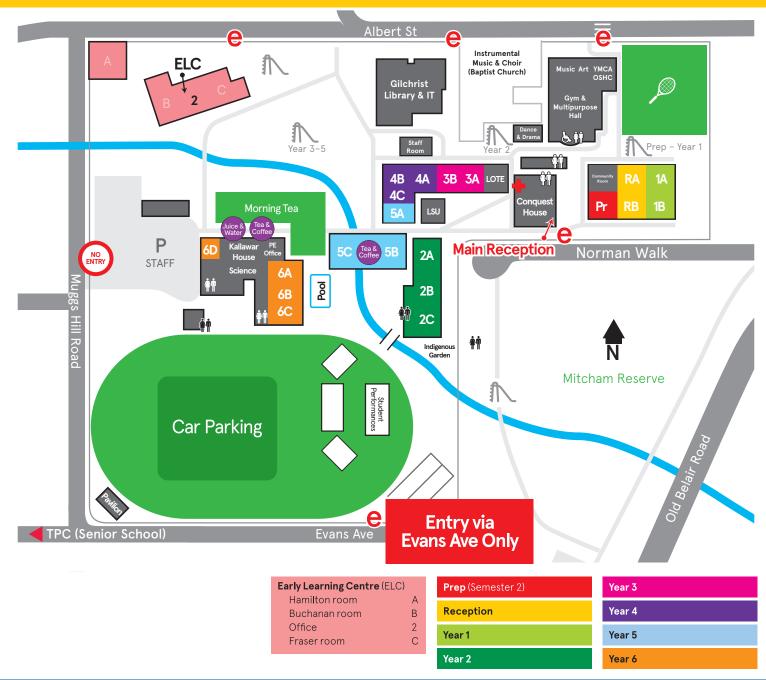

## **Grandparents' & Grandfriends' Morning**

MITCHAM CAMPUS & ELC

| 9:15am:            | Guest arrival and be seated for our special concert, commencing at approx 9:30am                                                                                                                                           |
|--------------------|----------------------------------------------------------------------------------------------------------------------------------------------------------------------------------------------------------------------------|
| 10:30am:           | Morning Tea on Kallawar Lawns                                                                                                                                                                                              |
| 11:00am - 11:45am: | Grandparents and Grandfriends visit ELC Classrooms                                                                                                                                                                         |
| 11:00am - 12:30pm: | Grandparents and Grandfriends visit Junior School Classrooms                                                                                                                                                               |
|                    | During classroom visit time, Grandparents and Grandfriends with multiple grandchildren should visit the ELC first, and may also visit our P&F stalls and Library Book Sale. <i>Please no food or drink in classrooms</i> . |
| 12:30pm:           | Conclusion of Grandparents' & Grandfriends' Morning                                                                                                                                                                        |